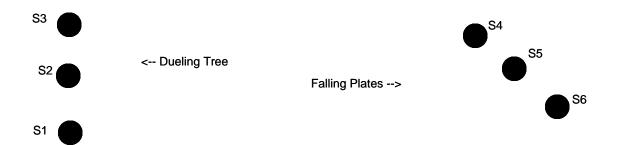

| Clowns to the left Jokers to the Right                                                                                       |                             |
|------------------------------------------------------------------------------------------------------------------------------|-----------------------------|
| RULES: IDPA Rules                                                                                                            | COURSE DESIGNER: JesseSmith |
| START POSITION:<br>Start at P1 with hands relaxed by your side.                                                              | •                           |
| SCENARIO:                                                                                                                    | SCORING: Unlimited          |
| PROCEDURE: At the start signal engage S1-S6 in any order, from within the shooting box. Shoot it twice, keep the best score. | ROUND COUNT: 06             |
|                                                                                                                              | TARGETS: 06                 |
|                                                                                                                              | DISTANCE:                   |
|                                                                                                                              | SCORED HITS:                |
|                                                                                                                              | PENALTIES:                  |
|                                                                                                                              | CONCEALMENT: No             |
|                                                                                                                              | NOTES:                      |